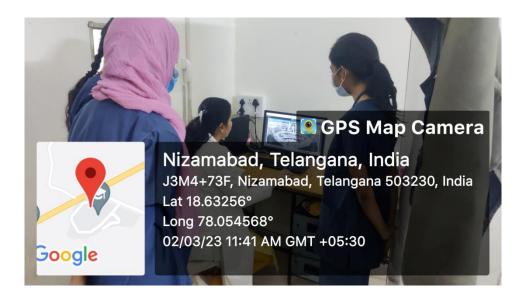

#### **RADIOLOGICAL TECHNIQUES**

### **INTRA ORAL TECHNIQUES**

(Managed by : VELS EDUCATION SOCIETY)

Permited by Govt. of India, Ministry of Health & F.W. (DE Section & DCI, New Delhi) Affilliated to K.N.R. University of Health Sciences, Warangal (T.S) Mallaram Vill., Varni Road, Nizamabad-503 003. (T.S) Ph : 9505445456 E-mail : info@meghnadentalcollege.ac.in Wedbsite : www.meghnadentalcollege.ac.in