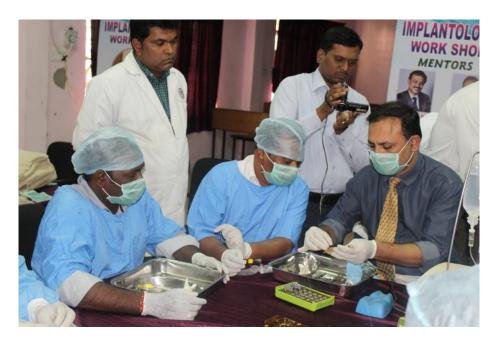

#### **Implant placement**

Suturing technique

(Managed by : VELS EDUCATION SOCIETY)

Permited by Govt. of India, Ministry of Health & F.W. (DE Section & DCI, New Delhi) Affilliated to K.N.R. University of Health Sciences, Warangal (T.S) Mallaram Vill., Varni Road, Nizamabad-503 003. (T.S) Ph : 9505445456 E-mail : info@meghnadentalcollege.ac.in Wedbsite : www.meghnadentalcollege.ac.in