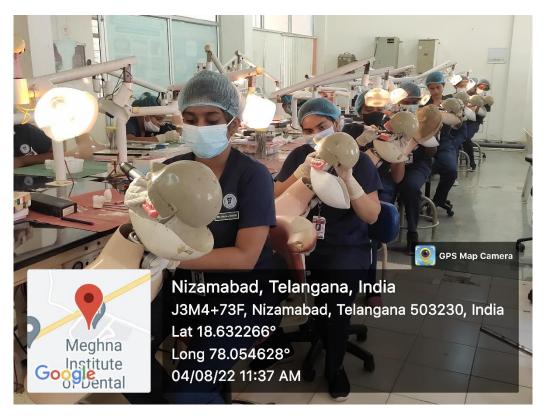

#### Phantom head

(Managed by : VELS EDUCATION SOCIETY)

Permited by Govt. of India, Ministry of Health & F.W. (DE Section & DCI, New Delhi) Affilliated to K.N.R. University of Health Sciences, Warangal (T.S) Mallaram Vill., Varni Road, Nizamabad-503 003. (T.S) Ph : 9505445456 E-mail : info@meghnadentalcollege.ac.in Wedbsite : www.meghnadentalcollege.ac.in