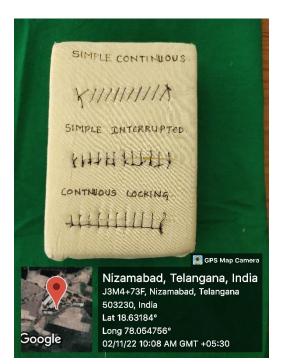

#### **Implant placement**

Suturing technique

(Managed by : VELS EDUCATION SOCIETY)

Permited by Govt. of India, Ministry of Health & F.W. (DE Section & DCI, New Delhi) Affilliated to K.N.R. University of Health Sciences, Warangal (T.S) Mallaram Vill., Varni Road, Nizamabad-503 003. (T.S) Ph : 9505445456 E-mail : info@meghnadentalcollege.ac.in Wedbsite : www.meghnadentalcollege.ac.in