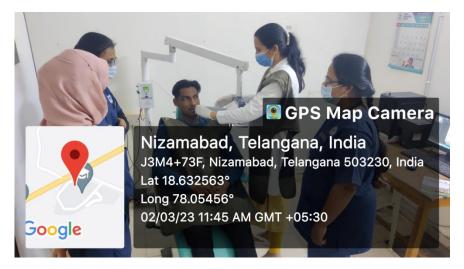

#### **RADIOLOGICAL TECHNIQUES**

### **INTRA ORAL TECHNIQUES**

(Managed by : VELS EDUCATION SOCIETY)

Permited by Govt. of India, Ministry of Health & F.W. (DE Section & DCI, New Delhi) Affilliated to K.N.R. University of Health Sciences, Warangal (T.S) Mallaram Vill., Varni Road, Nizamabad-503 003. (T.S) Ph : 9505445456 E-mail : info@meghnadentalcollege.ac.in Wedbsite : www.meghnadentalcollege.ac.in