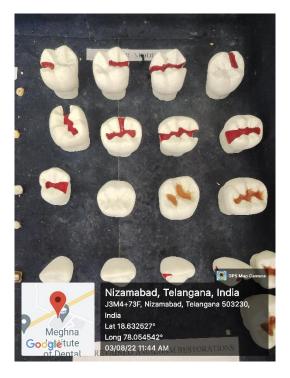

#### Phantom head





(Managed by : VELS EDUCATION SOCIETY)

Permited by Govt. of India, Ministry of Health & F.W. (DE Section & DCI, New Delhi) Affilliated to K.N.R. University of Health Sciences, Warangal (T.S) Mallaram Vill., Varni Road, Nizamabad-503 003. (T.S) Ph : 9505445456 E-mail : info@meghnadentalcollege.ac.in Wedbsite : www.meghnadentalcollege.ac.in

#### **Implant placement**



Suturing technique







(Managed by : VELS EDUCATION SOCIETY)

Permited by Govt. of India, Ministry of Health & F.W. (DE Section & DCI, New Delhi) Affilliated to K.N.R. University of Health Sciences, Warangal (T.S) Mallaram Vill., Varni Road, Nizamabad-503 003. (T.S) Ph : 9505445456 E-mail : info@meghnadentalcollege.ac.in Wedbsite : www.meghnadentalcollege.ac.in

**Restorations in caries teeth**