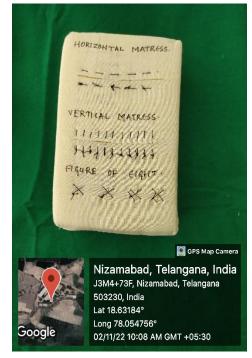

ES**





(Managed by : VELS EDUCATION SOCIETY)

Permited by Govt. of India, Ministry of Health & F.W. (DE Section & DCI, New Delhi) Affilliated to K.N.R. University of Health Sciences, Warangal (T.S) Mallaram Vill., Varni Road, Nizamabad-503 003. (T.S) Ph : 9505445456 E-mail : info@meghnadentalcollege.ac.in Wedbsite : www.meghnadentalcollege.ac.in



### **INNOVATIVE TEACHING**

#### Phantom head





(Managed by : VELS EDUCATION SOCIETY)

Permited by Govt. of India, Ministry of Health & F.W. (DE Section & DCI, New Delhi) Affilliated to K.N.R. University of Health Sciences, Warangal (T.S) Mallaram Vill., Varni Road, Nizamabad-503 003. (T.S) Ph : 9505445456 E-mail : info@meghnadentalcollege.ac.in Wedbsite : www.meghnadentalcollege.ac.in

#### **Implant placement**



Suturing technique







(Managed by : VELS EDUCATION SOCIETY)

Permited by Govt. of India, Ministry of Health & F.W. (DE Section & DCI, New Delhi) Affilliated to K.N.R. University of Health Sciences, Warangal (T.S) Mallaram Vill., Varni Road, Nizamabad-503 003. (T.S) Ph : 9505445456 E-mail : info@meghnadentalcollege.ac.in Wedbsite : www.meghnadentalcollege.ac.in

**Restorations in caries teeth**