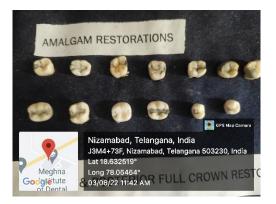

#### Phantom head





(Managed by : VELS EDUCATION SOCIETY)

Permited by Govt. of India, Ministry of Health & F.W. (DE Section & DCI, New Delhi) Affilliated to K.N.R. University of Health Sciences, Warangal (T.S) Mallaram Vill., Varni Road, Nizamabad-503 003. (T.S) Ph : 9505445456 E-mail : info@meghnadentalcollege.ac.in Wedbsite : www.meghnadentalcollege.ac.in

#### **Implant placement**



Suturing technique







(Managed by : VELS EDUCATION SOCIETY)

Permited by Govt. of India, Ministry of Health & F.W. (DE Section & DCI, New Delhi) Affilliated to K.N.R. University of Health Sciences, Warangal (T.S) Mallaram Vill., Varni Road, Nizamabad-503 003. (T.S) Ph : 9505445456 E-mail : info@meghnadentalcollege.ac.in Wedbsite : www.meghnadentalcollege.ac.in

**Restorations in caries teeth**